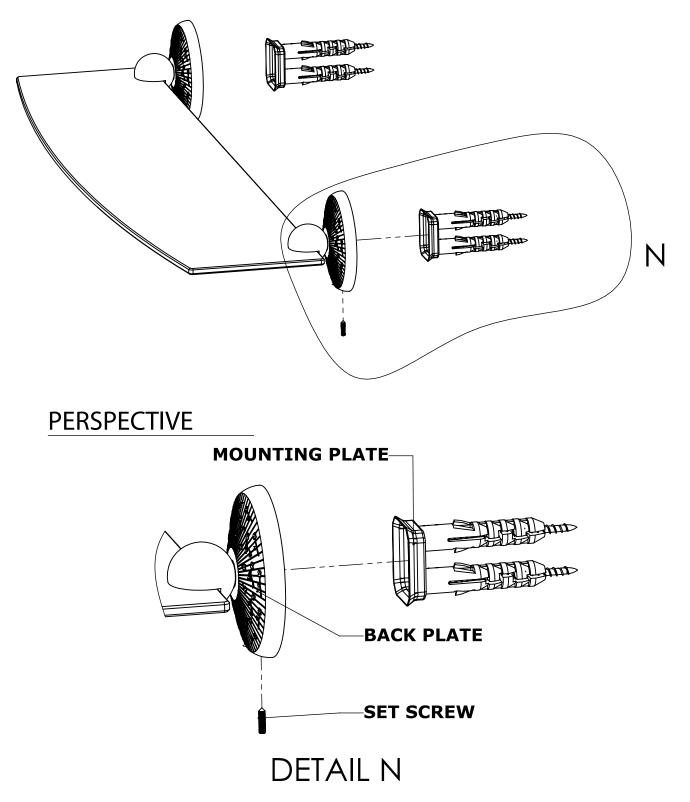

### Step 2: Attach Bracket to Mounting Plate.

Place bracket on mounting plate and secure by tightening set screw as shown below.

No portion of this document or any artwork contained herein should reproduced in any way without the written conset of ALLIED BRASS INC.