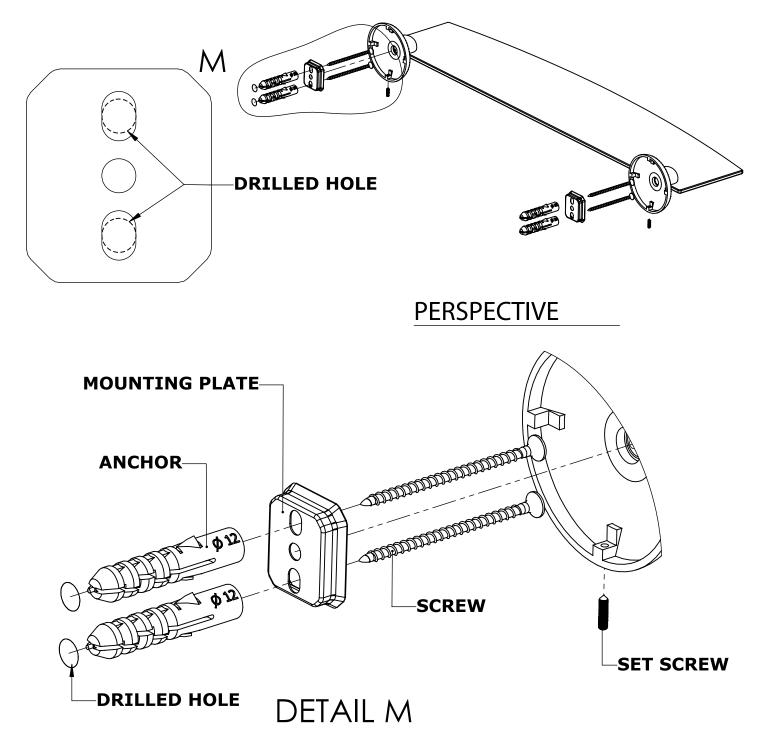

#### Step 1: Drill holes in Wall for screw anchors and attach Mounting Plate to Wall

Determine your desired location for installation and make a mark for the location of the mounting plate. Remove mounting plate from backplate by loosening set screw in backplate as pictured below. Place center hole of mounting plate over mark made above. Make 2 marks where mounting screws will be placed as shown below. Drill hole at each of the marks. (You may substitute other style mounting anchors or screws if desired). Place anchors into the holes made. Place mounting plate over holes and secure to mounting surface using screws as shown below.